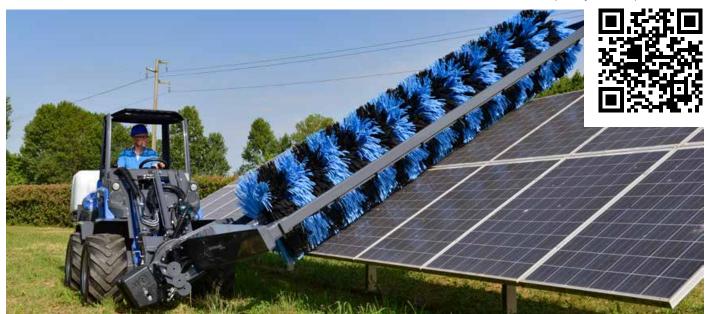

## **FEATURES & BENEFITS**

- Large autonomy
- Non scratch bristles
- **Tiltable**

The MultiOne solar panel washer is designed to clean photovoltaic solar panels and to help maintain and optimize the performance.

By utilizing the solar panel washer and performing regular cleaning and maintenance are crucial to ensure your solar panels are not losing up to 17% -25% of power generation due to the accumulation of dirt, dust, and other foreign matter.

The big rotary broom with soft bristle let you clean about 4,3 meter quickly, effective and without damage the solar panels. The solar panel washer can clean from 0,7 MW/h to 2 MW/h depending on surface type.

The spray bar is equipped with 7 changeable nozzles. Large autonomy is assured by the big tank (500 l / 132 gal) and low water consumption bristles: 270 l/h, 400 I/h or 550 I/h based on the nozzles used between the 3 standard types. The rotary broom can be rotated to allow easy and quick cleaning of many rows of solar panel array. The machine must be equipped with the rear electric socket to feed the water tank pump.