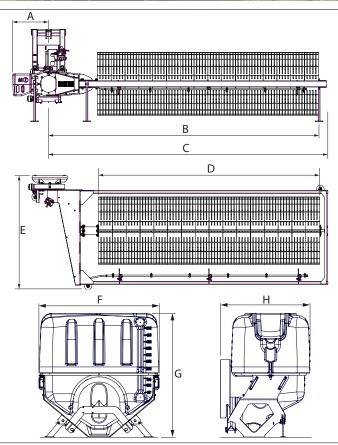

Note: The use on solar panel washer of rear weights C883077 is suggested.

|    | Dimensions |     |     |     |     |     |     |    |  |  |
|----|------------|-----|-----|-----|-----|-----|-----|----|--|--|
|    | Α          | В   | С   | D   | Е   | F   | G   | Н  |  |  |
| cm | 57         | 510 | 522 | 430 | 170 | 116 | 120 | 86 |  |  |
| in | 23         | 201 | 206 | 170 | 67  | 46  | 48  | 34 |  |  |