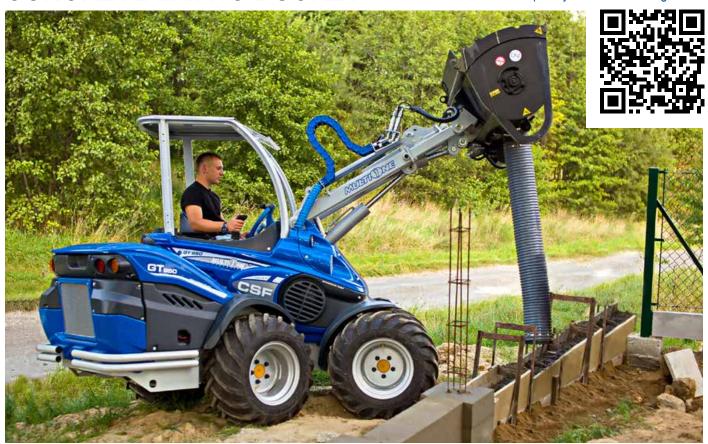

## **CONCRETE MIXING BUCKET**

http://tiny.cc/concretemixingbucket

## **FEATURES & BENEFITS**

- Hydraulically powered mixing and unloading system
- Easy and efficient way to make concrete in places where electricity is not available
- Self loading, sand can be taken to the bucket directly from the pile
- Concrete can be poured to over 2 m height
- Removable safety grill promotes easy cleaning and maintenance

The concrete mixing bucket allows the operator to load, mix, transport, and discharge concrete much faster than the traditional stand-along mixer and wheel barrow. This unit's compact size, when combined with the MultiOne, makes it ideal for pouring sidewalks, driveways, footings, small buildings floors, and many other limited access locations. The

bucket is emptied from the bottom hatch. Hatch opening is powered by a hydraulic cylinder controlled from driver's seat. The bucket is also equipped with a flexible emptying tube which mounts on the bottom hatch. This enables pouring of the concrete further away from the bucket. Designed for high volume production, this unit minimizes downtime.

Combined with the MultiOne, it becomes an efficient, reliable, and cost efficient system.

| Model | Volume*                      | Outlet Ø         | Hose Length    | Weight           | Code    |
|-------|------------------------------|------------------|----------------|------------------|---------|
| 200   | 200 l (7 ft <sup>3</sup> )   | 13,5 cm (5.3 in) | 160 cm (63 in) | 220 kg (485 lbs) | C890140 |
| 250   | 250 l (8.8 ft <sup>3</sup> ) | 18 cm (7.1 in)   | 150 cm (59 in) | 320 kg (706 lbs) | C890141 |